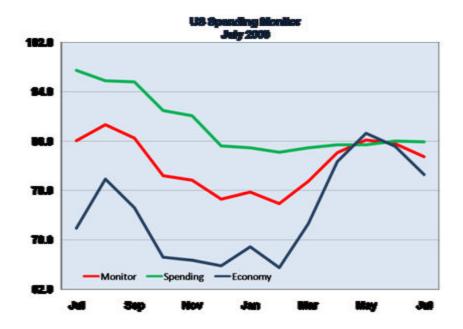

# DISCOVER® U.S. SPENDING MONITOR<sup>SM</sup>

|          | Jul  | Jun  | May  | Apr  | Mar  | Feb  | Jan  | Dec  |
|----------|------|------|------|------|------|------|------|------|
| DSM      | 83.5 | 85.6 | 86.2 | 84.2 | 79.5 | 75.7 | 77.8 | 76.6 |
| Spending | 85.9 | 86.0 | 85.4 | 85.4 | 84.9 | 84.3 | 84.9 | 85.2 |
| Economy  | 80.6 | 85.2 | 87.3 | 82.7 | 72.6 | 65.0 | 68.9 | 65.8 |
| DSBW     | 82.1 | 80.9 | 78.1 | 88.5 | 78.2 | 71.9 | 71.4 | 72.8 |